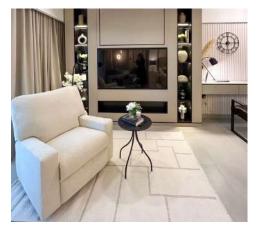

# **HARBOUR VIEW**

#### **Studio Apartment**

#### **CONCEPT**

Neutral and muted tones dominate, providing a sophisticated and calming backdrop. Shades of beige, taupe, grey, and cream are prevalent, accented with dark grey and teal for depth and contrast.

#### **Color scheme**

3D IMAGE

EALITY