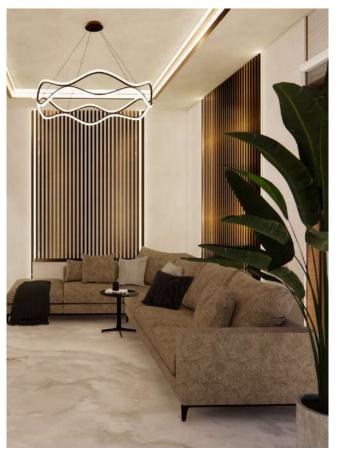

# **HARBOUR VIEW**

#### **Studio Apartment**

#### **CONCEPT**

Neutral and muted tones dominate, providing a sophisticated and calming backdrop. Shades of beige, taupe, grey, and cream are prevalent, accented with dark grey and teal for depth and contrast.