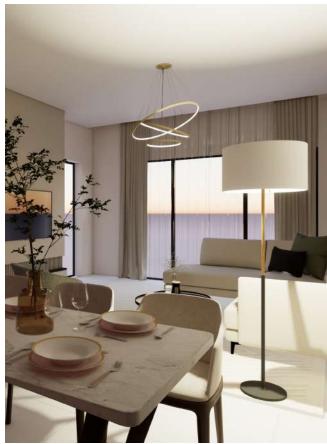

# **HARBOUR VIEW**

#### **Studio Apartment**

#### **CONCEPT**

Neutral and muted tones dominate, providing a sophisticated and calming backdrop. Shades of beige, taupe, grey, and cream are prevalent, accented with dark grey and teal for depth and contrast.