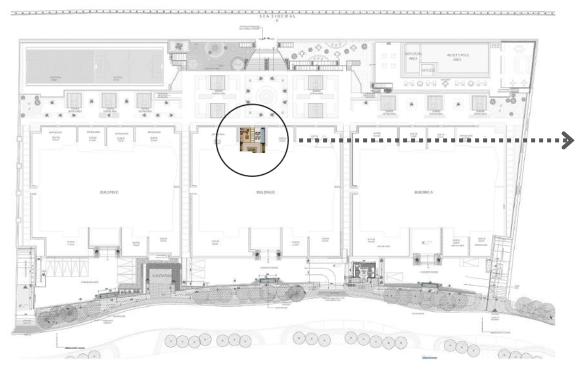

### **MARINA REEF APT. GARDEN**

Location Reef Island, Bahrain Project Type: Landscape Design LANDSCAPE DESIGN PLAN

# **PROJECTS** FLOOR PLAN