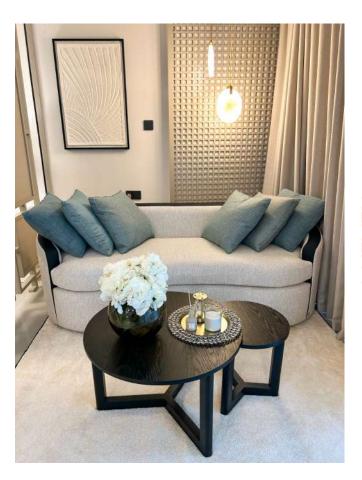

# **HARBOUR VIEW**

#### **Studio Apartment**

#### **CONCEPT**

Neutral and muted tones dominate, providing a sophisticated and calming backdrop. Shades of beige, taupe, grey, and cream are prevalent, accented with dark grey and teal for depth and contrast.

#### **Color scheme**

3D IMAGE

EALITY