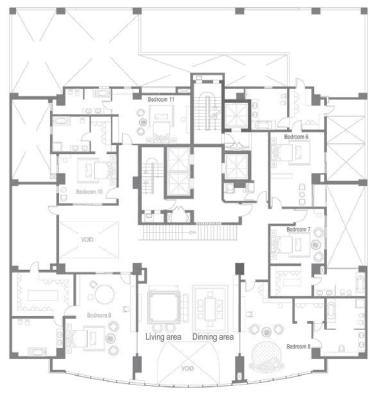

# **PROJECTS** FLOOR PLAN

### **CAPRICORN TOWER**

Location Juffair, Bahrain Project Type: Interior Renovation **RENOVATION FLOOR PLANS** 

www.askre.com