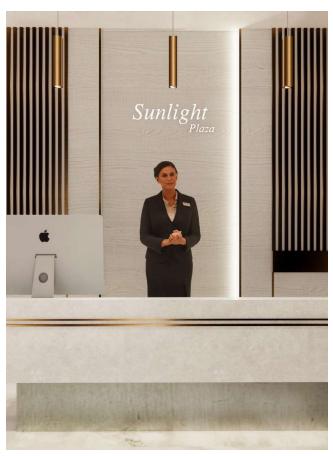

# **SUNLIGHT PLAZA**

#### Reception lobby

#### **CONCEPT**

Neutral and muted tones dominate, providing a sophisticated and calming backdrop. Shades of beige, taupe, and cream are prevalent, accented with brass color for depth and contrast.

# **Sunlight Plaza**Office building - Seef

Designed a modern and vibrant reception lobby interior, to create a welcoming environment for the residents and visitors of the building. The design prioritizes aesthetic appeal, functionality of the spaces, and seamless integration of sitting area furniture.