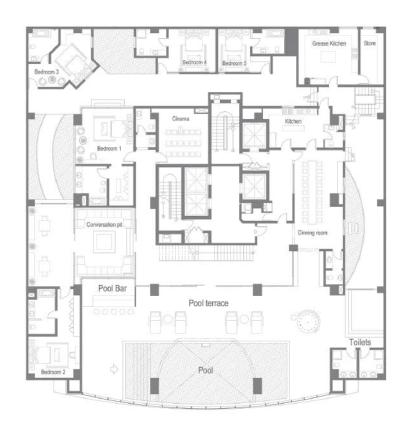

# **PROJECTS** FLOOR PLAN

### **CAPRICORN TOWER**

Location Juffair, Bahrain Project Type: Interior Renovation **RENOVATION FLOOR PLANS** 

www.askre.com