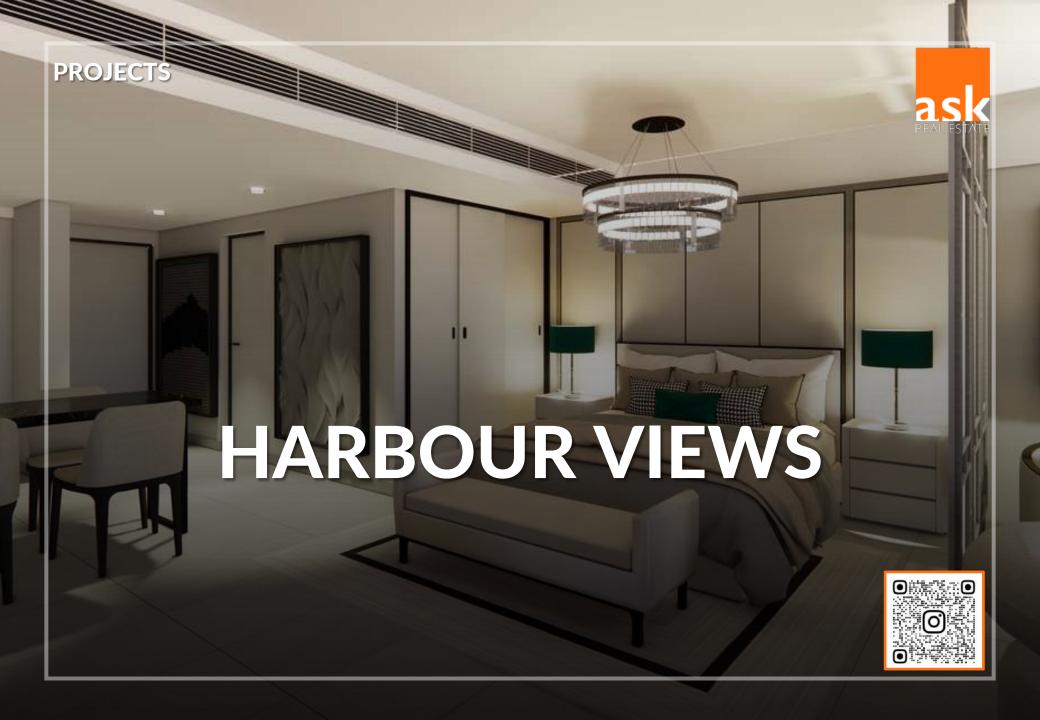

# **HARBOUR VIEW**

#### **Studio Apartment**

#### **CONCEPT**

Neutral and muted tones dominate, providing a sophisticated and calming backdrop. Shades of beige, taupe, grey, and cream are prevalent, accented with dark grey and teal for depth and contrast.