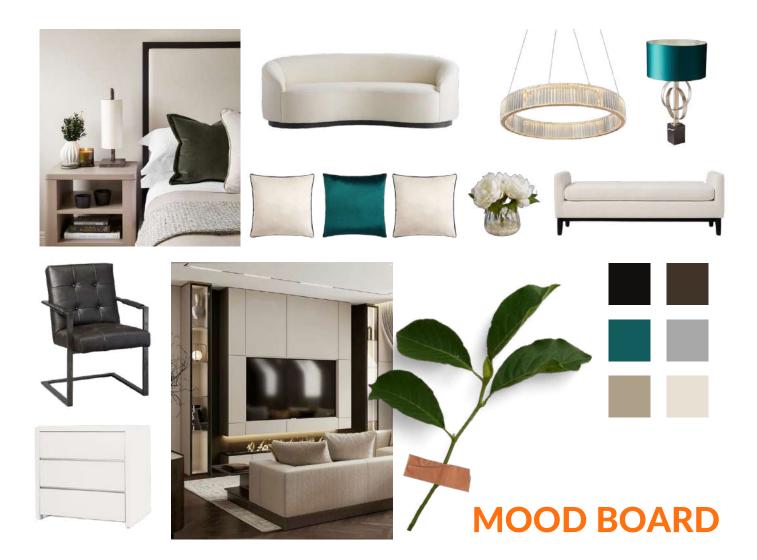

#### **CONCEPT**

Neutral and muted tones dominate, providing a sophisticated and calming backdrop. Shades of beige, taupe, grey, and cream are prevalent, accented with dark grey and teal for depth and contrast.

#### **Color scheme**

3D IMAGE

EALITY