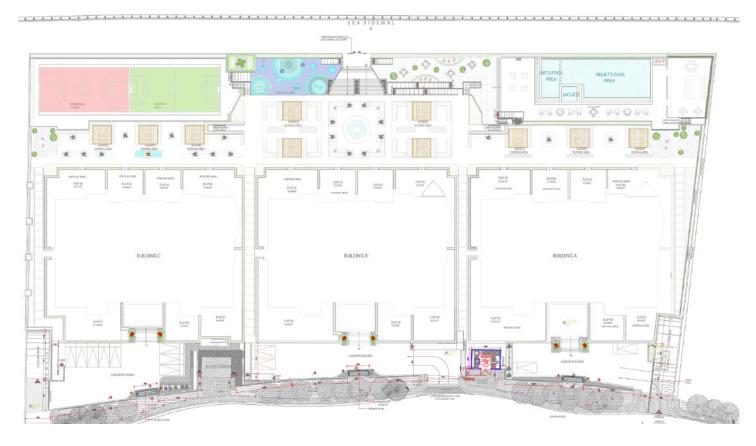

### **MARINA REEF LANDSCAPE**

Project Type: Landscape Design

Location Reef Island, Bahrain MASTER PLAN - LANDSCAPE RENOVATION

# **PROJECTS** FLOOR PLAN