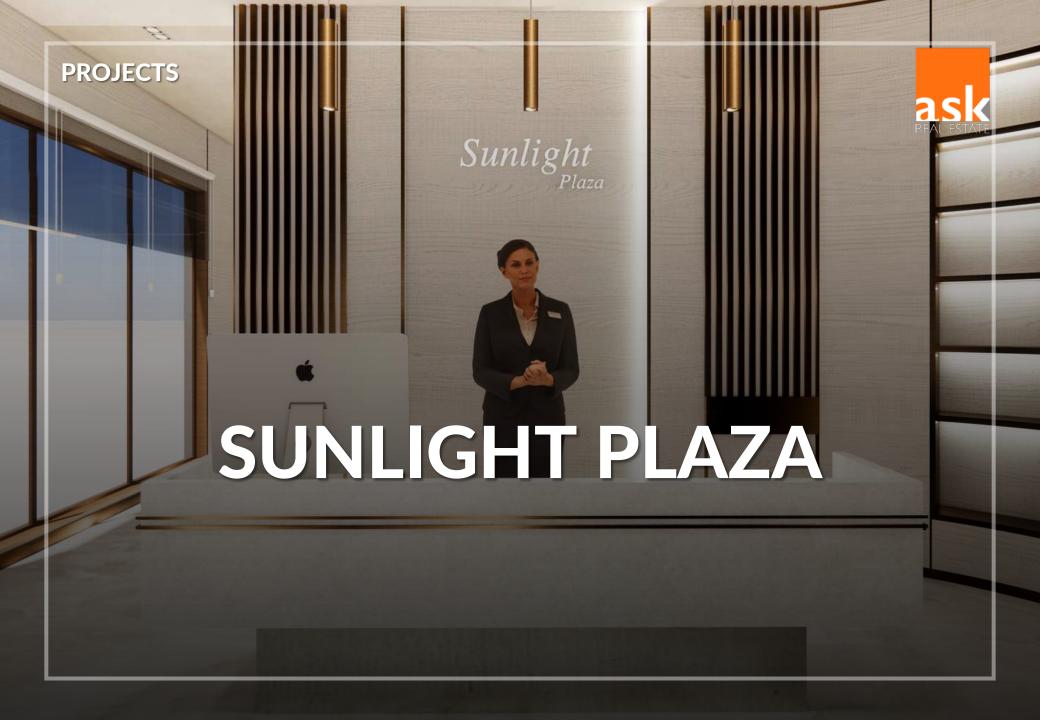

# **SUNLIGHT PLAZA**

#### Reception lobby

#### **CONCEPT**

Neutral and muted tones dominate, providing a sophisticated and calming backdrop. Shades of beige, taupe, and cream are prevalent, accented with brass color for depth and contrast.

# **Sunlight Plaza**Office building - Seef

Designed a modern and vibrant reception lobby interior, to create a welcoming environment for the residents and visitors of the building. The design prioritizes aesthetic appeal, functionality of the spaces, and seamless integration of sitting area furniture.