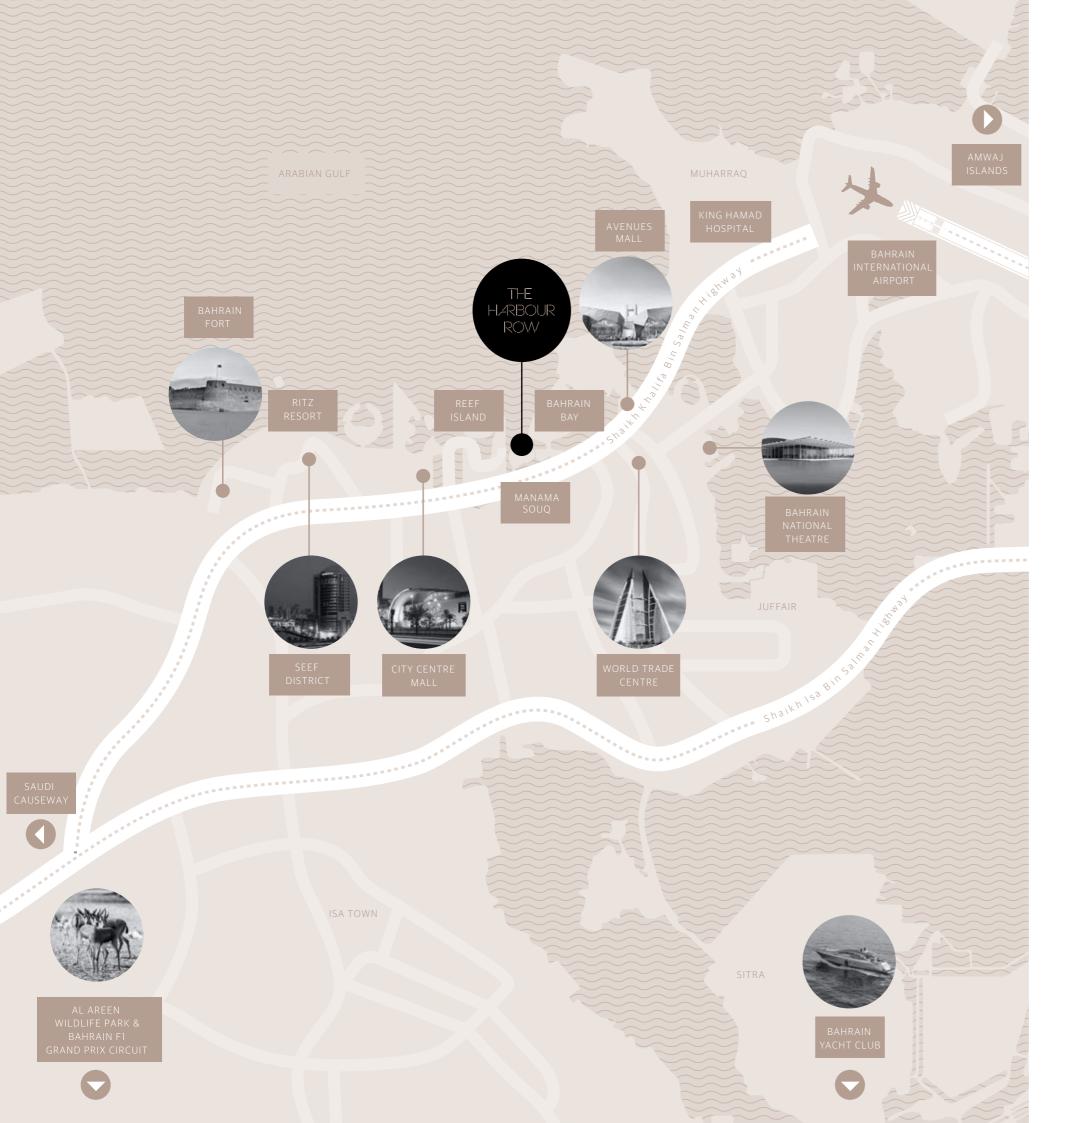

## STRATEGICALLY POSITIONED

The Harbour Row nestles directly in front of the Bahrain Financial Harbour's imposing twin towers. The Harbour Row project has six distinctive buildings, including two hotels, across the West Wing and the East Wing.

The Avenues Mall & park, Manama Souq, Moda Mall, Bahrain World Trade Center and Bahrain Financial Harbour

City Center Mall, Seef Mall, Bahrain Bay and Four Seasons Hotel

Bahrain International Airport, King Fahd Causeway, Block 338, and Reef Island