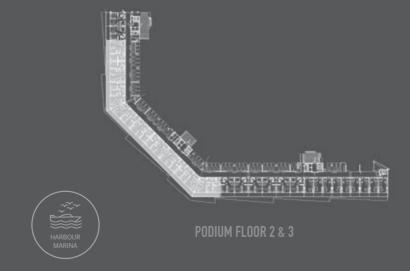

## HARBOUR VIEWS RESIDENCES TYPES

#### STUDIO SUITE / MANHATTAN TYPES

P2 and P3 61.45m<sup>2</sup> upto 63.75m<sup>2</sup> 16.45m<sup>2</sup> upto 17.19m<sup>2</sup> 77.90m<sup>2</sup> upto 80.94m<sup>2</sup>

#### 2 BEDROOM TYPES

LEVEL RESIDENCE AREA BALCONY AREA TOTAL AREA P2 and P3 137.25m<sup>2</sup> upto 161.62m<sup>2</sup> 37.13m<sup>2</sup> upto 51.09m<sup>2</sup> 174.38m<sup>2</sup> upto 212.71m<sup>2</sup>

#### 1 BEDROOM TYPES

LEVEL RESIDENCE AREA BALCONY AREA TOTAL AREA

LEVEL

RESIDENCE AREA

**BALCONY AREA** 

TOTAL AREA

P2 and P3 91m<sup>2</sup> upto 91.34m<sup>2</sup> 24.75m<sup>2</sup> 115.75m<sup>2</sup> upto 116.09m<sup>2</sup>

#### 3 BEDROOM TYPES

LEVEL RESIDENCE AREA BALCONY AREA TOTAL AREA P2 and P3 208.22m<sup>2</sup> upto 229.69m<sup>2</sup> 61.69m<sup>2</sup> upto 63.43m<sup>2</sup> 269.91m<sup>2</sup> upto 293.12m<sup>2</sup>

| TOTAL RESIDENCE |            | NO. OF RESIDENC   | NO. OF RESIDENCES / TYPE |                   | ALLOCATED PARKING SLOTS |  |
|-----------------|------------|-------------------|--------------------------|-------------------|-------------------------|--|
| PODIUM 2        | - 26 UNITS | MANHATTAN / SUITE | - 18 UNITS               | MANHATTAN / SUITE | - 1 SLOT                |  |
| PODIUM 3        | - 25 UNITS | 1 BEDROOM         | - 16 UNITS               | 1 BEDROOM         | - 1 SLOT                |  |
|                 |            | 2 BEDROOM         | - 15 UNITS               | 2 BEDROOM         | - 1 SLOT                |  |
|                 |            | PENTHOUSE         | - 2 UNITS                | PENTHOUSE         | - 2 SLOT                |  |