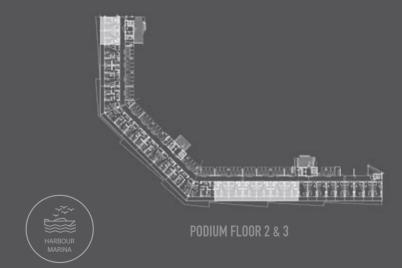

| TOTAL RESIDENCE |            | NO. OF RESIDENC   | NO. OF RESIDENCES / TYPE |                   | ALLOCATED PARKING SLOTS |  |
|-----------------|------------|-------------------|--------------------------|-------------------|-------------------------|--|
| PODIUM 2        | - 26 UNITS | MANHATTAN / SUITE | - 18 UNITS               | MANHATTAN / SUITE | - 1 SLOT                |  |
| PODIUM 3        | - 25 UNITS | 1 BEDROOM         | - 16 UNITS               | 1 BEDROOM         | - 1 SLOT                |  |
|                 |            | 2 BEDROOM         | - 15 UNITS               | 2 BEDROOM         | - 1 SLOT                |  |
|                 |            | PENTHOUSE         | - 2 UNITS                | PENTHOUSE         | - 2 SLOT                |  |

### **1BR LOCATION**

Note: Approximate sizes are computed from the middle of the walls. The same unit type may vary from floor to floor and/or be slightly altered. All illustrations reflect the artist's and architects' interpretation of the prvoject. The total size of the unit is an approximate estimation and can vary.

**2BR LOCATION** 

Note: Approximate sizes are computed from the middle of the walls. The same unit type may vary from floor to floor and/or be slightly altered. All illustrations reflect the artist's and architects' interpretation of the privoject. The total size of the unit is an approximate estimation and can vary.

### **3BR LOCATION**

Note: Approximate sizes are computed from the middle of the walls. The same unit type may vary from floor to floor and/or be slightly altered. All illustrations reflect the artist's and architects' interpretation of the prvoject. The total size of the unit is an approximate estimation and can vary.