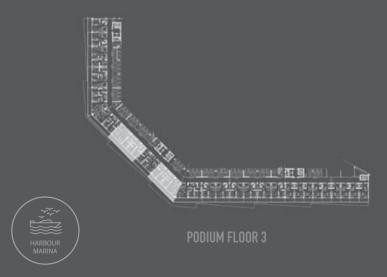

## HARBOUR VIEWS RESIDENCES TYPES

#### STUDIO SUITE / MANHATTAN TYPES

P2 and P3 61.45m<sup>2</sup> upto 63.75m<sup>2</sup> 16.45m<sup>2</sup> upto 17.19m<sup>2</sup> 77.90m<sup>2</sup> upto 80.94m<sup>2</sup>

#### 2 BEDROOM TYPES

LEVEL RESIDENCE AREA BALCONY AREA TOTAL AREA P2 and P3 137.25m<sup>2</sup> upto 161.62m<sup>2</sup> 37.13m<sup>2</sup> upto 51.09m<sup>2</sup> 174.38m<sup>2</sup> upto 212.71m<sup>2</sup>

#### 1 BEDROOM TYPES

LEVEL RESIDENCE AREA BALCONY AREA TOTAL AREA

LEVEL

RESIDENCE AREA

**BALCONY AREA** 

TOTAL AREA

P2 and P3 91m<sup>2</sup> upto 91.34m<sup>2</sup> 24.75m<sup>2</sup> 115.75m<sup>2</sup> upto 116.09m<sup>2</sup>

#### 3 BEDROOM TYPES

LEVEL RESIDENCE AREA BALCONY AREA TOTAL AREA P2 and P3 208.22m<sup>2</sup> upto 229.69m<sup>2</sup> 61.69m<sup>2</sup> upto 63.43m<sup>2</sup> 269.91m<sup>2</sup> upto 293.12m<sup>2</sup>

| TOTAL RESIDENCE |            | NO. OF RESIDENC   | NO. OF RESIDENCES / TYPE |                   | ALLOCATED PARKING SLOTS |  |
|-----------------|------------|-------------------|--------------------------|-------------------|-------------------------|--|
| PODIUM 2        | - 26 UNITS | MANHATTAN / SUITE | - 18 UNITS               | MANHATTAN / SUITE | - 1 SLOT                |  |
| PODIUM 3        | - 25 UNITS | 1 BEDROOM         | - 16 UNITS               | 1 BEDROOM         | - 1 SLOT                |  |
|                 |            | 2 BEDROOM         | - 15 UNITS               | 2 BEDROOM         | - 1 SLOT                |  |
|                 |            | PENTHOUSE         | - 2 UNITS                | PENTHOUSE         | - 2 SLOT                |  |