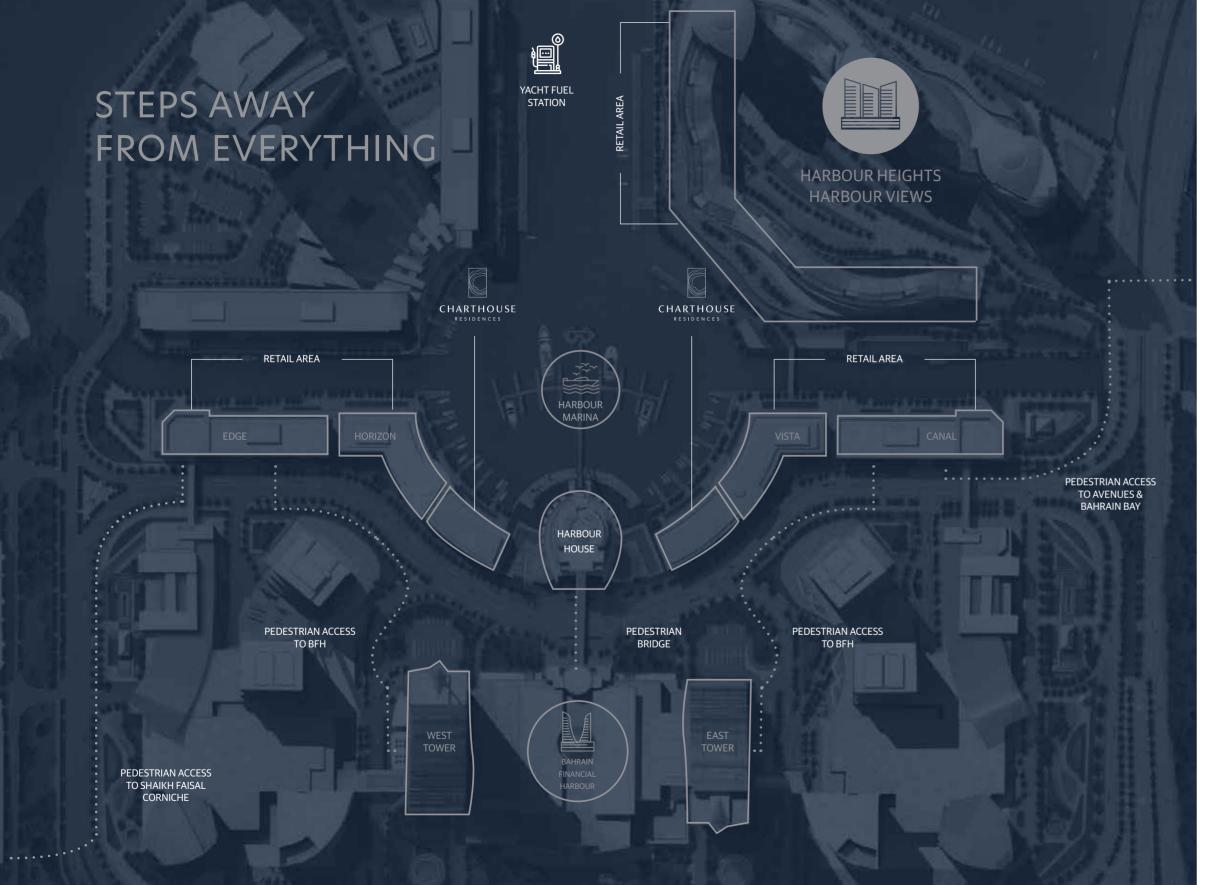

### THE CENTER OF EVERYTHING

Mixing superlative residential and retail components, Bahrain Harbour is positioned in Bahrain's most exclusive waterside address.

Waterfront location in the heart of Bahrain

Over 2.5 KM of marina promenade

Best sunsets in Manama

Top 3 Shopping malls ( The Avenues, City Center, Moda Mall )

Easy access to the airport and Saudi Causeway