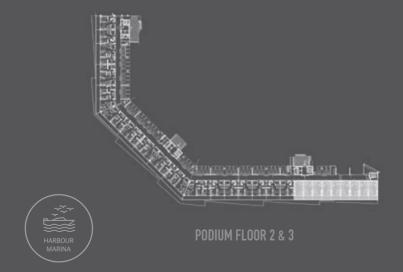

| TOTAL RESIDENCE |            | NO. OF RESIDENC   | NO. OF RESIDENCES / TYPE |                   | ALLOCATED PARKING SLOTS |  |
|-----------------|------------|-------------------|--------------------------|-------------------|-------------------------|--|
| PODIUM 2        | - 26 UNITS | MANHATTAN / SUITE | - 18 UNITS               | MANHATTAN / SUITE | - 1 SLOT                |  |
| PODIUM 3        | - 25 UNITS | 1 BEDROOM         | - 16 UNITS               | 1 BEDROOM         | - 1 SLOT                |  |
|                 |            | 2 BEDROOM         | - 15 UNITS               | 2 BEDROOM         | - 1 SLOT                |  |
|                 |            | PENTHOUSE         | - 2 UNITS                | PENTHOUSE         | - 2 SLOT                |  |

#### STUDIO LOCATION

Note: Approximate sizes are computed from the middle of the walls. The same unit type may vary from floor to floor and/or be slightly altered. All illustrations reflect the artist's and architects' interpretation of the prvoject. The total size of the unit is an approximate estimation and can vary.