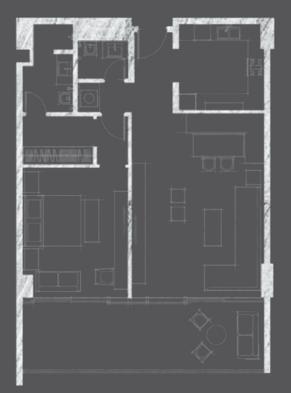

### **1 BEDROOM RESIDENCES**

| LEVEL          | P2 and P3             |
|----------------|-----------------------|
| RESIDENCE AREA | 90.71 m <sup>2</sup>  |
| BALCONY AREA   | 22.48 m <sup>2</sup>  |
| TOTAL AREA     | 113.19 m <sup>2</sup> |

### **1BR LOCATION**

Note: Approximate sizes are computed from the middle of the walls. The same unit type may vary from floor to floor and/or be slightly altered. All illustrations reflect the artist's and architects' interpretation of the prvoject. The total size of the unit is an approximate estimation and can vary.