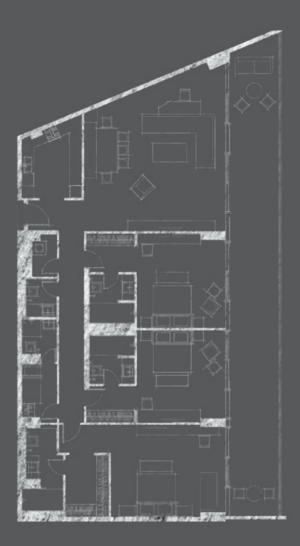

# PENTHOUSE RESIDENCES

#### PENTHOUSE RESIDENCES

| LEVEL          | Р3                    |
|----------------|-----------------------|
| RESIDENCE AREA | 207.69 m <sup>2</sup> |
| BALCONY AREA   | 57.07 m <sup>2</sup>  |
| TOTAL AREA     | 264.76 m <sup>2</sup> |

### **3BR LOCATION**

Note: Approximate sizes are computed from the middle of the walls. The same unit type may vary from floor to floor and/or be slightly altered. All illustrations reflect the artist's and architects' interpretation of the prvoject. The total size of the unit is an approximate estimation and can vary.