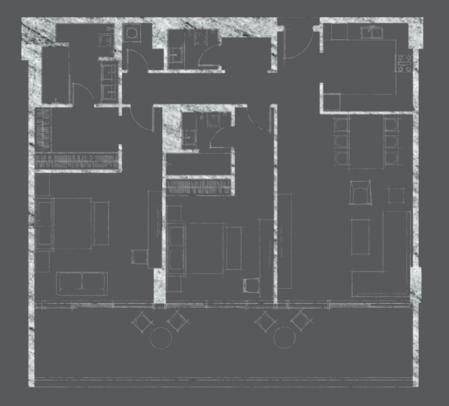

#### 2 BEDROOM RESIDENCES

| LEVEL          | P2 and P3             |
|----------------|-----------------------|
| RESIDENCE AREA | 155.05 m <sup>2</sup> |
| BALCONY AREA   | 44.82 m <sup>2</sup>  |
| TOTAL AREA     | 199.87 m <sup>2</sup> |

**2BR LOCATION** 

Note: Approximate sizes are computed from the middle of the walls. The same unit type may vary from floor to floor and/or be slightly altered. All illustrations reflect the artist's and architects' interpretation of the privoject. The total size of the unit is an approximate estimation and can vary.