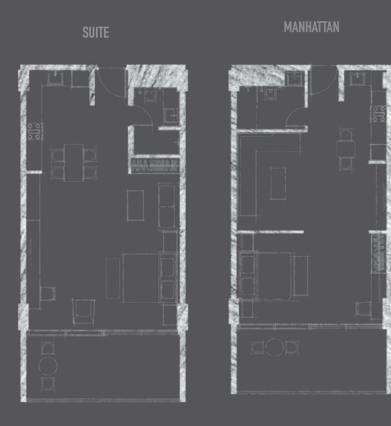

#### STUDIO SUITE / MANHATTAN TYPES

P2 and P3 61.45m<sup>2</sup> upto 63.75m<sup>2</sup> 16.45m<sup>2</sup> upto 17.19m<sup>2</sup> 77.90m<sup>2</sup> upto 80.94m<sup>2</sup>

### STUDIO RESIDENCES

| MANHATTAN      |                      | SUITE          |                      |
|----------------|----------------------|----------------|----------------------|
| LEVEL          | P2 and P3            | LEVEL          | P2 and P3            |
| RESIDENCE AREA | 60.36 m <sup>2</sup> | RESIDENCE AREA | 60.36 m <sup>2</sup> |
| BALCONY AREA   | 14.94 m <sup>2</sup> | BALCONY AREA   | 14.94 m <sup>2</sup> |
| TOTAL AREA     | 75.30 m <sup>2</sup> | TOTAL AREA     | 75.30 m <sup>2</sup> |